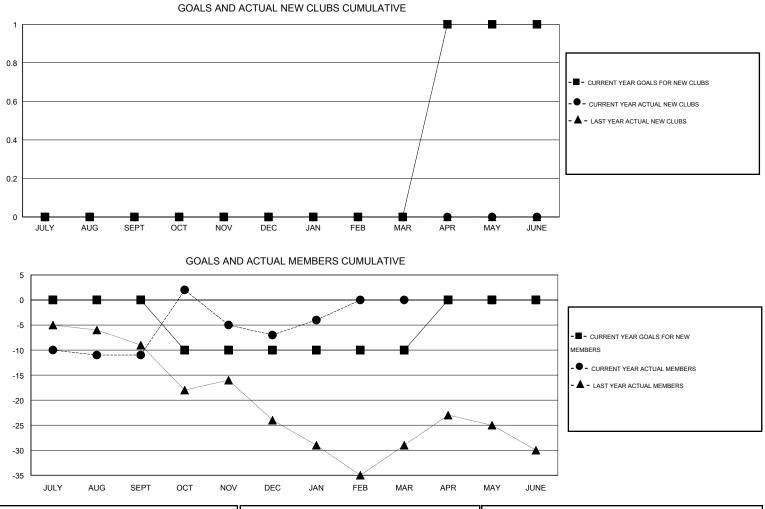

## THOMAS MATNEY GMT

| GMT:                  | MT: THOMAS MATNEY |                  |           | LOCATION KENTUCKY |                  | Y                     |                    |                                     |                    | GMT CA 1         |  |
|-----------------------|-------------------|------------------|-----------|-------------------|------------------|-----------------------|--------------------|-------------------------------------|--------------------|------------------|--|
|                       | Clubs             |                  |           |                   |                  |                       | Members            |                                     |                    |                  |  |
| RESULTS FOR 2015-2016 |                   |                  |           |                   |                  | RESULTS FOR 2015-2016 |                    |                                     |                    |                  |  |
| QUART                 | ĒR                | NEW CLUB<br>GOAL | NEW CLUBS | DROPPED<br>CLUBS  | NET<br>GAIN/LOSS | QUARTER               | NEW MEMBER<br>GOAL | CHARTER AND<br>NEW MEMBERS<br>ADDED | DROPPED<br>MEMBERS | NET<br>GAIN/LOSS |  |
| JULY/AU               | JG/SEPT           | 0                | 0         | 0                 | 0                | JULY/AUG/SEPT         | 0                  | 5                                   | 16                 | -11              |  |
| OCT/NO                | V/DEC             | 0                | 0         | 0                 | 0                | OCT/NOV/DEC           | -10                | 23                                  | 19                 | 4                |  |
| JAN/FEB               | 3/MAR             | 0                | 0         | 0                 | 0                | JAN/FEB/MAR           | 0                  | 5                                   | 2                  | 3                |  |
| APR/MA                | Y/JUNE            | 1                | 0         | 0                 | 0                | APR/MAY/JUNE          | 10                 | 0                                   | 0                  | 0                |  |